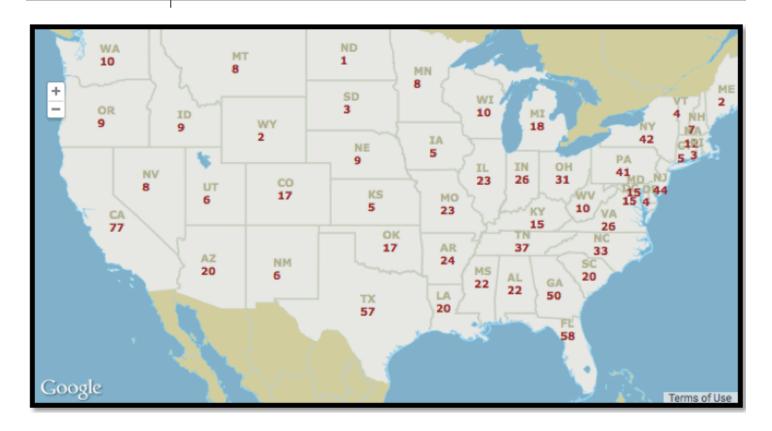

The Southern Poverty Law Center (SPLC) has counted about 939 active hate groups in the United States. Only active organizations are counted among this 939.

A simple click on the map can take you to the kinds of hate groups in your state and, possibly, in your city. Find the map here:

## http://www.splcenter.org/get-informed/hate-map

Research it and be ready to answer the following questions for the rest of the class:

- Which state has the most hate groups?
- How many hate groups are in your state?
- How many hate groups are in or closely around your city? Who are they? What do they stand for?
- What most surprised you about learning about the Hate Map?